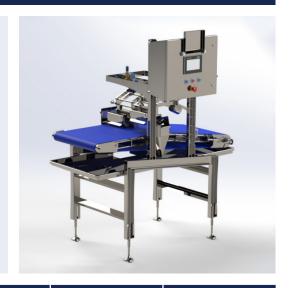

# BE-5500 | Pinbone Remover

Precision for Processing.

- Next generation of high quality and efficient pinbone machines.
- Four models available: with one, two, four, or six lanes.
- User friendly interface with guided program selection.
- Hygienic open frame design.
- Low water consumption.
- Designed for salmonoids.
- Optional pinbone filter for separation of water and pinbones are available for all models.

## Setting New Standards for Processing Operations.

Elevate your salmon and trout processing with Beritech's BE-5500 Pinbone Machine series. Meticulously engineered and designed by industry experts for unrivaled efficiency and quality, these innovative pinboners offer customizable lane configurations, from one to six lanes, ensuring precise pin-boning of fresh and thawed products while preserving raw material integrity.

#### **Optimal Performance**

Our innovative approach tailors the machine setup based on fish size. Larger fish with longer bones are handled with ease. Variable roller speed minimizes gaping, leading to fewer damaged products. Additionally, a unique receipt system streamlines transitions between different fish sizes, enhancing operational efficiency.

### **Hygienic Design & Performance**

The BE-5500 series is designed with a strong emphasis on maintaining high hygienic standards and superior quality. Using advanced technology, the series reduces lubricant usage, effectively minimizing the risk of bacterial contamination.