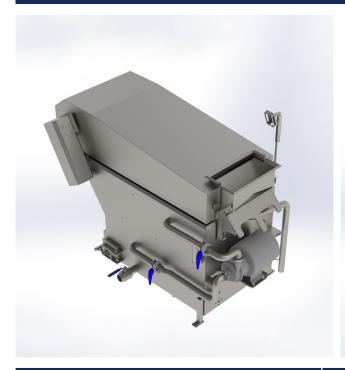

## Flow Cooker Double. Electric.

The cooker consists of a conveyor with a stainless steel belt. The belt is electrically driven through the cooking bin. The cooker is mounted with a pump to provide uniform cooking of the product.

The cooker conveyor and hood can be automatically rotated out of the water with 1 electrically operated cylinder, ensuring complete access for easy cleaning.

Cooking time and temperature can be individually adjusted, and the cooker is equipped with a PID regulator to maintain a constant temperature without significant variations.

The Beritech Cooker Type BE-1116 is made of polished and acid resistant steel in an open design, facilitating daily cleaning. The cooker requires but a minimum of maintenance.