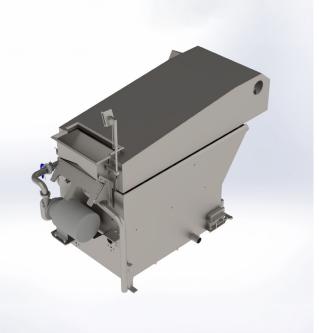

## Flow Cooker Double. Electric.

The cooker consists of a conveyor with a stainless steel belt. The belt is electrically driven through the cooking bin. The cooker is mounted with a pump to provide uniform cooking of the product.

The cooker conveyor and hood can be automatically rotated out of the water with 1 electrically operated cylinder, ensuring complete access for easy cleaning.

Cooking time and temperature can be individually adjusted, and the cooker is equipped with a PID regulator to maintain a constant temperature without significant variations.

The Beritech Cooker Type BE-1116 is made of polished and acid resistant steel in an open design, facilitating daily cleaning. The cooker requires but a minimum of maintenance.